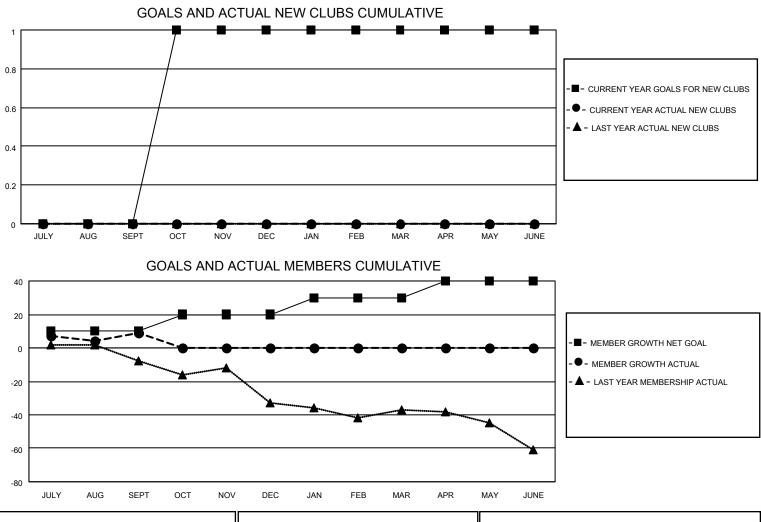

## LOCATION OREGON

District 36 E

Results as of: 9/30/2020

| Clubs                 |               |           |               | Members               |                         |                         |                                                    |  |
|-----------------------|---------------|-----------|---------------|-----------------------|-------------------------|-------------------------|----------------------------------------------------|--|
| RESULTS FOR 2020-2021 |               |           |               | RESULTS FOR 2020-2021 |                         |                         |                                                    |  |
| QUARTER               | NEW CLUB GOAL | NEW CLUBS | DROPPED CLUBS | QUARTER MEI           | MBER GROWTH NET<br>GOAL | MEMBER GROWTH<br>ACTUAL | DROPPED<br>MEMBERS ACTUAL<br>(including transfers) |  |
| JULY/AUG/SEPT         | 0             | 0         | 0             | JULY/AUG/SEPT         | 10                      | 24                      | 10                                                 |  |
| OCT/NOV/DEC           | 1             | 0         | 0             | OCT/NOV/DEC           | 10                      | 0                       | 0                                                  |  |
| JAN/FEB/MAR           | 0             | 0         | 0             | JAN/FEB/MAR           | 10                      | 0                       | 0                                                  |  |
| APR/MAY/JUNE          | 0             | 0         | 0             | APR/MAY/JUNE          | 10                      | 0                       | 0                                                  |  |

| DROPPED CLUBS: 0 |    | 7 CLUBS OF 33 ADDED 1 OR MORE<br>NEW MEMBERS | GENDER DISTRIBUTION<br>MALE 449 (64.14%) |                            |     |
|------------------|----|----------------------------------------------|------------------------------------------|----------------------------|-----|
|                  |    |                                              | FEMALE                                   | 251 (35.86%)               |     |
| DROPPED MEMBERS  |    |                                              |                                          | 201 (00.0070)              |     |
| DECEASED         | 3  | CLICK HERE FOR CUMULATIVE                    |                                          |                            | 202 |
| CLUB CANCELLED   | 0  | MEMBERSHIP DATA                              |                                          |                            | 104 |
| OTHER            | 7  |                                              | FAMILY MEMBER                            | FAMILY MEMBERS PAYING HALF |     |
| TOTAL            | 10 |                                              | DOED                                     |                            |     |
|                  |    | -                                            |                                          |                            |     |